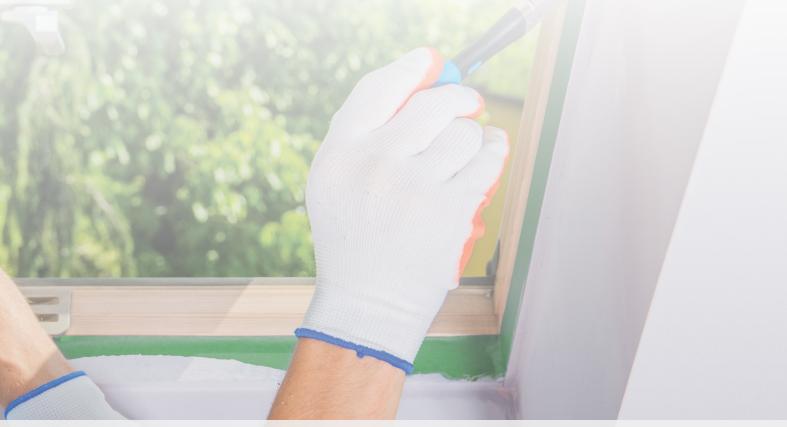

# PAINTPRO® PREMIUM **MASKING SUPERIOR PAINTER'S TAPES**

## Green fine crepe paper masking tape with a specially formulated pressure sensitive, synthetic rubber adhesive designed for exposure to sunlight for up to fourteen days.

### **PRODUCT APPLICATIONS**

- For use on regular, semi-delicate and delicate surfaces
- Recommended where the tape needs to be removed up to fourteen days after application
- For masking application where UV resistance is required
- Designed to resist most paint and lacquer